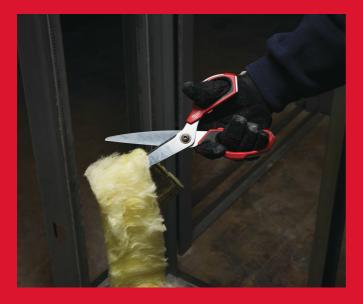

## **JOBSITE SCISSORS**

- Iron carbide cutting edge for maximum durability. Longer lifetime vs. stainless steel.
- Chrome plated blades for maximum rust protection.
- All metal core: Full metal handle construction to protect from drops and handle breakage.
- Bolt lock technology protects blades from loosening to ensure precise cutting.
- Large handle loops for use with gloves.
- Index finger groove for more comfort.
- Laser edged ruler markings on the blade allows to measure and cut in one go.
- Jobsite offset scissors with micro-serrated blades for maximum durability and better grip.
- Jobsite offset scissors with 60°-offset head allows to keep hand above cutting material.