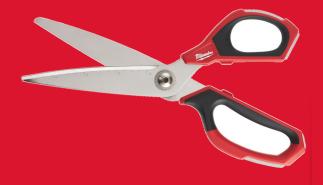

## **JOBSITE SCISSORS**

- Iron carbide cutting edge for maximum durability. Longer lifetime vs. stainless steel.
- Chrome plated blades for maximum rust protection.
- All metal core: Full metal handle construction to protect from drops and handle breakage.
- Bolt lock technology protects blades from loosening to ensure precise cutting.
- Large handle loops for use with gloves.
- Index finger groove for more comfort.
- Laser edged ruler markings on the blade allows to measure and cut in one go.
- Jobsite offset scissors with micro-serrated blades for maximum durability and better grip.
- Jobsite offset scissors with 60°-offset head allows to keep hand above cutting material.

| Article Number    | 48224044, 4932479409 |
|-------------------|----------------------|
| Blade length (mm) | 95                   |
| Pack quantity     | 1                    |
| Total length (mm) | 230                  |
| Weight (g)        | 180                  |