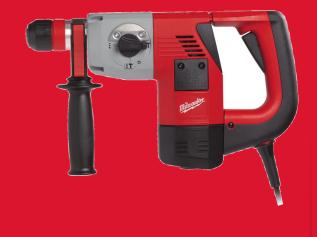

## **PLH 32 XE**

## 32 MM SDS-PLUS 3-MODE L-SHAPED HAMMER

- Tough, durable hammer with excellent drilling performance in concrete from the high torque motor and gears and a 3.8 joule single blow energy
- 900 watt motor combined with optimised drilling speed results in unsurpassed drilling performance
- · Electronics with accelerator switch
- Good balance and easy handling from the compact L-shape design with AVS (Anti-Vibration-System) and soft grip handle
- Fast tool changing from the FIXTEC™ system with keyless chuck
- Heavy Duty magnesium gear casing for optimum seating of gears for a longer operational life
- Reliable safety clutch protects machine and user
- Roto-stop and variolock for maximum control when doing light chiselling work
- 4 m cable