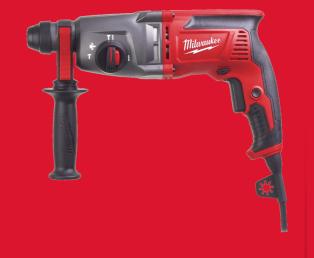

## **PH 26 T**

## **26 MM SDS-PLUS 3-MODE HAMMER**

- Tough, durable and compact hammer for drilling applications in masonry and concrete
- 2.4 J of impact energy delivering premium drill rate
- 800 W motor providing power for toughest applications
- Optimised for drilling 6 16 mm
- Safety clutch protects user if drill bit jams
- X version comes with FIXTEC™ adaptor and additional keyless chuck
- 4 m cable