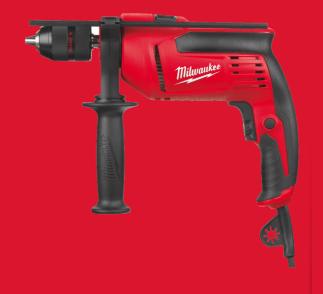

## **PD-705**

## 705 W PERCUSSION DRILL

- Compact and powerful 705 W motor
- Compact ergonomic design with large soft grip areas offers excellent handling
- Variable speed control with forward and reverse mechanism
- Hammer action stop for rotary drilling
- 13 mm metal keyless chuck
- 43 mm gear neck diameter for use in drill stands
- 4 m cable