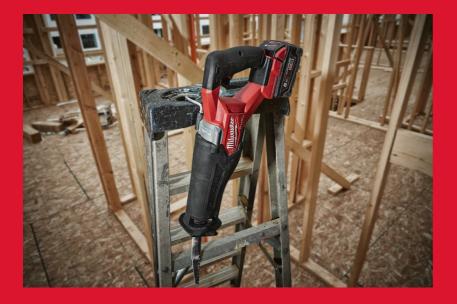

## **M18 FSZ-0X**

## M18 FUEL™ SAWZALL™

- Brushless POWERSTATE™ motor for up to 5x longer motor life and up to 30% faster cutting
- Patented gear protecting clutch extends gear and motor life by absorbing high impact forces caused by sudden blade lockups
- Wear resistant lever actuated FIXTEC<sup>™</sup> blade clamp provides fast and easy blade changes
- Metal reinforced battery connection provides improved durability and battery retention over life
- · Built-in LED light illuminates the work surface while cutting
- · Adjustable shoe for optimised use of saw blades
- Integrated battery fuel gauge
- Durable metal rafter hang hook for work space management and safety
- The DNA of our FUEL<sup>™</sup> platform redefines the balance of cordless technologies. MILWAUKEE®'s POWERSTATE<sup>™</sup> brushless motor, REDLITHIUM<sup>™</sup> battery pack and REDLINK PLUS<sup>™</sup> electronic intelligence delivering outstanding power, run time and durability
- Flexible battery system: works with all MILWAUKEE® M18™ batteries