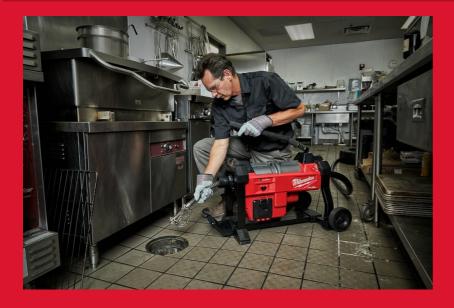

## M18 FUEL™ SECTIONAL SEWER MACHINE

- World's first cordless sectional sewer machine on a 18V battery with automatic feed and retract that can be used with 22 mm and 32 mm sectional spirals from both MILWAUKEE® and other manufacturers in pipes from 50 mm up to 200 mm, up to 60m down the line, eliminating all electrocution hazards users encounter today with their corded tools
- CABLE-DRIVE locking feed system maintains selected feed speed, and auto-adjusts to compatible cable sizes, 22 mm and 32 mm, for the best cable grip when feeding and working the clog
- The DNA of our FUEL™ platform redefines the balance of cordless technologies. MILWAUKEE®'s POWERSTATE™ brushless motor, REDLITHIUM™ battery pack and REDLINK PLUS™ electronic intelligence delivering outstanding power, run time and durability
- Rear wheels with extendable front carry handle and fully enclosed cable drum provide the user with better mess containment and easier transportation
- Flexible battery system: works with all MILWAUKEE® M18™ batteries
- Spirals and attachment heads sold seperately