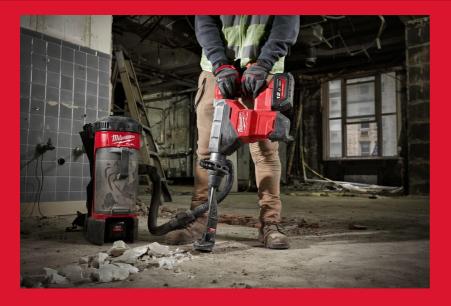

## M18 FUEL™ ONE-KEY™ 8 KG SDS-MAX DRILLING AND BREAKING HAMMER

- The M18 FHM is the most productive SDS-Max tool Milwaukee Tool has produced, delivering AC power with the flexibility of the cordless M18™ platform
- The HIGH OUTPUT™ system of tools elevates the M18 FUEL™ technologies to a new level and delivers extended performance and extended run time. These tools are designed to maximise the partnership with HIGH OUTPUT™ batteries
- ONE-KEY<sup>™</sup> tool tracking & security offers a free of charge cloud-based tracking network and inventory management platform for your tools. ONE-KEY<sup>™</sup> also features a remote locking functionality
- AUTOSTOP™ shuts down the tool to protect the user after 45° of sharp movement in bind up situations
- Trigger lock on prevents users from having to hold trigger during long periods of chipping applications
- Large anti-vibration back handle supports two handed drilling applications whilst minimising vibration exposure
- · Service light indicator illuminates when tool requires servicing
- · Anti-vibration side handle for lower vibration exposure
- Flexible battery system: works with all MILWAUKEE® M18™ batteries