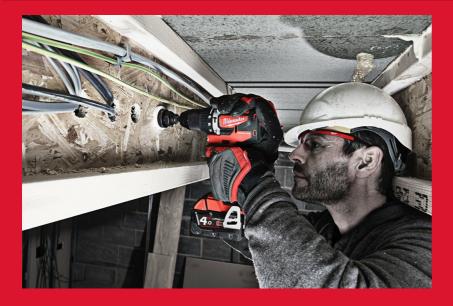

## M18 CBLPD-402C

M18™ COMPACT BRUSHLESS PERCUSSION DRILL

- Compact brushless percussion drill measuring 165 mm in length for access into tight spaces
- Advanced 13 mm heavy duty metal chuck for quick bit changes and superior bit retention
- REDLINK<sup>™</sup> overload protection electronics in tool and battery pack deliver best in class system durability
- REDLITHIUM<sup>™</sup> battery pack provides superior pack construction, electronics and fade-free performance to deliver more run time and more work over pack life
- 60 Nm of torque best power to size ratio
- All metal reversible belt clip to hang your tool quickly and easily
- On board fuel gauge and LED light
- Flexible battery system: works with all MILWAUKEE® M18™ batteries