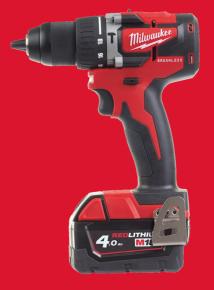

## M18 CBLPD-402C

M18™ COMPACT BRUSHLESS PERCUSSION DRILL

- Compact brushless percussion drill measuring 165 mm in length for access into tight spaces
- Advanced 13 mm heavy duty metal chuck for quick bit changes and superior bit retention
- REDLINK<sup>™</sup> overload protection electronics in tool and battery pack deliver best in class system durability
- REDLITHIUM<sup>™</sup> battery pack provides superior pack construction, electronics and fade-free performance to deliver more run time and more work over pack life
- 60 Nm of torque best power to size ratio
- All metal reversible belt clip to hang your tool quickly and easily
- On board fuel gauge and LED light
- Flexible battery system: works with all MILWAUKEE® M18™ batteries

| No load speed (rpm)                        | 0 - 500/ 0 - 1800                                     |
|--------------------------------------------|-------------------------------------------------------|
| Chuck capacity (mm)                        | 13                                                    |
| Max. drilling wood/ steel/<br>masonry (mm) | 52/ 13/ 16                                            |
| Max. percussion rate (bpm)                 | 0 - 27,000                                            |
| Max. torque (Nm)                           | 60                                                    |
| Kit included                               | 2 x M18 B4 Battery packs,<br>M12-18 C Charger, Kitbox |
| Article Number                             | 4933464537                                            |