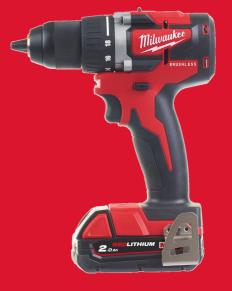

## M18 CBLDD-202C

M18<sup>™</sup> COMPACT BRUSHLESS DRILL DRIVER

- Compact brushless drill driver measuring 165 mm in length for access into tight spaces
- Advanced 13 mm heavy duty metal chuck for quick bit changes and superior bit retention
- 60 Nm of torque best power to size ratio
- REDLINK<sup>™</sup> overload protection electronics in tool and battery pack deliver best in class system durability
- REDLITHIUM<sup>™</sup> battery pack provides superior pack construction, electronics and fade-free performance to deliver more run time and more work over pack life
- All metal reversible belt clip to hang your tool quickly and easily
- On board fuel gauge and LED light
- Flexible battery system: works with all MILWAUKEE® M18™ batteries