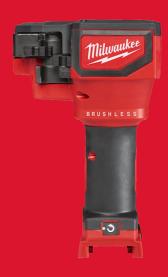

## M18™ BRUSHLESS THREADED ROD CUTTER

- M18<sup>™</sup> brushless threaded rod cutter delivers a fast and effortless solution for cutting threaded rods
- Integrated brushless motor provides the user the power to cut through M6, M8, M10 and M12 mild steel or M6, M8 and M10 stainless steel threaded rod, with a run time of up to 300 cuts with a 2.0 Ah battery
- Included cutting dies cover the most common sizes of threaded rod: M6, M8, M10 and M12, which can be changed by rotating the dies
- Optimised tool handling allows better visibility, guarantees easy alignment and precise cut accuracy
- Intelligent design delivers optimum balance for overhead cutting, as well as great stability for pre-fab applications
- Fully balanced tool, with a centred grip design, provide a perfect one handed operation
- Automatically opens dies after a cut is complete to allow the user to do fast repetitive cuts
- The tool provides the ability to cut short pieces with a minimum length of 3.8 cm
- Brushless motor, REDLITHIUM™ battery pack and REDLINK™ electronic deliver power, run time and durability
- Flexible battery system: works with all MILWAUKEE® M18™ batteries