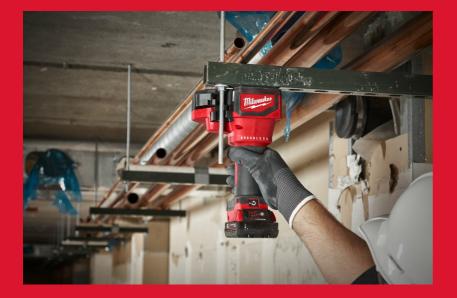

## M18™ BRUSHLESS THREADED ROD CUTTER

- M18<sup>™</sup> brushless threaded rod cutter delivers a fast and effortless solution for cutting threaded rods
- Integrated brushless motor provides the user the power to cut through M6, M8, M10 and M12 mild steel or M6, M8 and M10 stainless steel threaded rod, with a run time of up to 300 cuts with a 2.0 Ah battery
- Included cutting dies cover the most common sizes of threaded rod: M6, M8, M10 and M12, which can be changed by rotating the dies
- Optimised tool handling allows better visibility, guarantees easy alignment and precise cut accuracy
- Intelligent design delivers optimum balance for overhead cutting, as well as great stability for pre-fab applications
- Fully balanced tool, with a centred grip design, provide a perfect one handed operation
- Automatically opens dies after a cut is complete to allow the user to do fast repetitive cuts
- The tool provides the ability to cut short pieces with a minimum length of 3.8 cm
- Brushless motor, REDLITHIUM™ battery pack and REDLINK™ electronic deliver power, run time and durability
- Flexible battery system: works with all MILWAUKEE® M18™ batteries