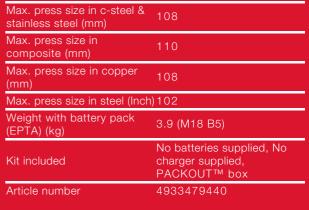

## M18™ FORCE LOGIC™ BRUSHLESS XL PRESS TOOL

- New compact brushless motor in FORCE LOGIC<sup>™</sup> press tools delivers up to 10% faster connections and 20% more run time
- FORCE LOGIC<sup>™</sup> press indicator: provides visual confirmation of a quality connection
- Extended press range up to 108 mm in copper, C- steel & stainless steel & up to 4" in steel pipe
- One hand operated tool for over head applications and working in narrow spaces
- Adjustable stroke length allows usage of all standard MILWAUKEE® J18 jaws + most common competitive jaws available on the market
- FORCE LOGIC<sup>™</sup> long life reliability: No press cycle limitation within the 3 year maintenance interval
- Auto-cycle ensures a full press cycle is completed with every press connection
- Battery-tool communication: press operation doesn't start to prevent incomplete pressing in case of low charged battery.
  Pre-press battery check ensures enough charge to complete each press
- On board fuel gauge and LED light
- Brushless motor, REDLITHIUM<sup>™</sup> battery pack and REDLINK<sup>™</sup> electronic deliver power, run time and durability
- Flexible battery system: works with all MILWAUKEE® M18™ batteries