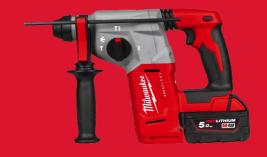

## M18 BLH-502X

## M18™ BRUSHLESS 4-MODE 26 MM SDS-PLUS HAMMER

- Powerful hammer mechanism and the brushless motor design delivers 2.3 J of impact energy
- Compact, ergonomic design for increased end user comfort
- All metal gear case optimum seating of the gears for enhanced tool life
- 4-mode operation: rotary hammer, hammer only, rotation only and selectable work position of the chisel (variolock) for maximum versatility
- Anti-vibration side handle for lower vibration exposure
- Compatible with M18 CDEX dust extractor
- Brushless motor, REDLITHIUM™ battery pack and REDLINK™ electronic deliver power, run time and durability
- Flexible battery system: works with all MILWAUKEE® M18™ batteries