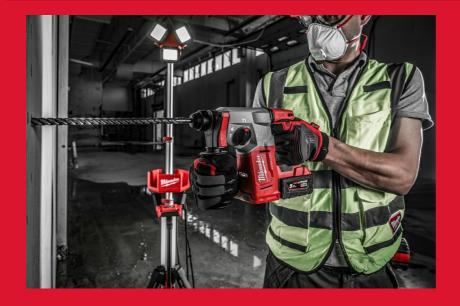

## M18™ BRUSHLESS 4-MODE 26 MM SDS-PLUS HAMMER

- Powerful hammer mechanism and the brushless motor design delivers 2.3 J of impact energy
- Compact, ergonomic design for increased end user comfort
- All metal gear case optimum seating of the gears for enhanced tool life
- 4-mode operation: rotary hammer, hammer only, rotation only and selectable work position of the chisel (variolock) for maximum versatility
- Anti-vibration side handle for lower vibration exposure
- Compatible with M18 CDEX dust extractor
- Brushless motor, REDLITHIUM™ battery pack and REDLINK™ electronic deliver power, run time and durability
- Flexible battery system: works with all MILWAUKEE® M18™ batteries