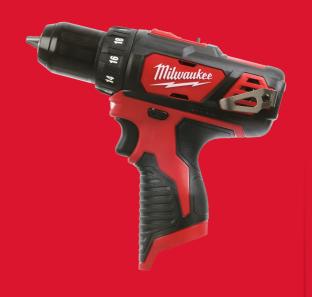

## M12™ SUB COMPACT DRILL DRIVER

- High performance sub compact drill driver measures 189 mm in length making it ideal for working within confined spaces
- REDLINK™ overload protection electronics in tool and battery pack deliver best in class system durability
- 10 mm metal chuck for quick bit changes and bit retention
- · Optimised handle for better control and improved grip
- Individual battery cell monitoring optimises tool run time and ensures long term pack durability
- On board fuel gauge and LED light added user convenience and illumination in low lit working conditions
- REDLITHIUM™ battery pack provides superior pack construction, electronics and fade-free performance to deliver more run time and more work over pack life
- Flexible battery system: works with all MILWAUKEE® M12™ batteries

| No load speed (rpm)            | 0 - 400/ 0 - 1500                                                     |
|--------------------------------|-----------------------------------------------------------------------|
| Chuck capacity (mm)            | 10                                                                    |
| Max. drilling wood/ steel (mm) | 22/ 10                                                                |
| Max. torque (Nm)               | 30                                                                    |
| Kit included                   | No batteries supplied, No charger supplied, No kitbox or bag supplied |
| Article Number                 | 4933441930                                                            |