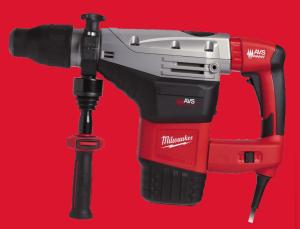

## K 750 S

## **7 KG CLASS DRILLING AND BREAKING HAMMER**

- Large, heavy weight striker delivers maximum 11.9 J impact energy
- Powerful 1550 watt ensures maximum power yet due to better heat dissipation, guarantees maximum possible durability
- Fullwave electronics for precise power adjustment to application
- Soft start for precise start of drilling/chiselling
- AVS (Anti-Vibration-System) and soft grip on front and back handle
- Additional handle can be fixed in 3 different positions
- Soft hammer mode reduces blow energy for chiselling in sensitive materials
- Roto-stop and multi-position chisel function
- Service indicator light
- Variolock (12 positions) for selecting the most appropriate chisel angle
- 6 m cable

| Full load hammer action<br>(bpm)        | 2740       |
|-----------------------------------------|------------|
| Tool reception                          | SDS-Max    |
| Max. drilling solid bit (mm)            | 50         |
| Vibration drilling (m/s <sup>2</sup> )  | 9.5        |
| Vibration chiseling (m/s <sup>2</sup> ) | 9.1        |
| Weight (kg)                             | 8.2        |
| Article Number                          | 4933398600 |