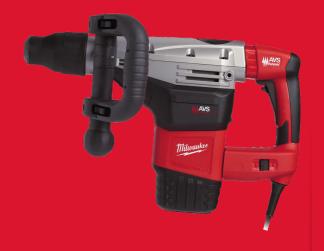

## K 700 S

## **7 KG CLASS BREAKING HAMMER**

- Large, heavy weight striker delivers maximum 11.9 J impact energy for heavy chipping apllications
- Powerful 1550 watt ensures maximum power yet due to better heat dissipation, guarantees maximum possible durability
- Fullwave electronics for precise power adjustment to application
- Soft start for precise start of chiselling
- AVS (Anti-Vibration-System) and soft grip on front and back handle
- Soft hammer mode reduces blow energy for chiselling in sensitive materials
- · Service indicator light
- Variolock (12 positions) for selecting the most appropriate chisel angle
- 6m Cable