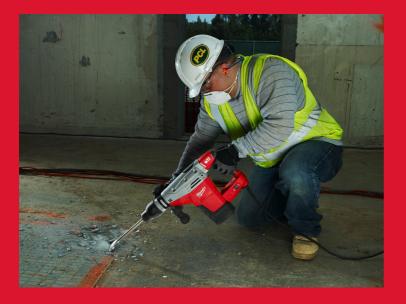

## K 545 S

## **5 KG CLASS DRILLING AND BREAKING HAMMER**

- Large, heavy weight striker delivers maximum 8.5 J impact energy
- Powerful 1300 watt ensures maximum power yet due to better heat dissipation, guarantees maximum possible durability
- Constant electronic for keeping the speed uniform even under load
- Soft start for precise start of drilling/chiselling
- AVS (Anti-Vibration-System) and soft grip on front and back handle
- Additional handle can be fixed in 3 different positions
- Soft hammer mode reduces blow energy for drilling/chiselling in sensitive materials
- Roto-stop and multi-position chisel function
- Service indicator light
- Variolock (12 positions) for selecting the most appropriate chisel angle
- 6 m cable