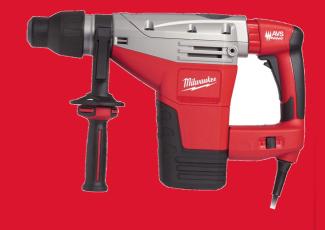

## K 545 S

## **5 KG CLASS DRILLING AND BREAKING HAMMER**

- Large, heavy weight striker delivers maximum 8.5 J impact energy
- Powerful 1300 watt ensures maximum power yet due to better heat dissipation, guarantees maximum possible durability
- Constant electronic for keeping the speed uniform even under load
- Soft start for precise start of drilling/chiselling
- AVS (Anti-Vibration-System) and soft grip on front and back handle
- Additional handle can be fixed in 3 different positions
- Soft hammer mode reduces blow energy for drilling/chiselling in sensitive materials
- Roto-stop and multi-position chisel function
- Service indicator light
- Variolock (12 positions) for selecting the most appropriate chisel angle
- 6 m cable

| Full load hammer action (bpm) | 2840       |
|-------------------------------|------------|
| Tool reception                | SDS-Max    |
| Max. drilling solid bit (mm)  | 45         |
| Vibration drilling (m/s²)     | 13         |
| Vibration chiseling (m/s²)    | 9          |
| Weight (kg)                   | 6.7        |
| Article Number                | 4933398200 |