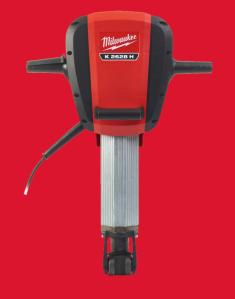

## K 2628 H

## 25 KG CLASS 28 MM HEX BREAKING HAMMER

- Heavy Duty breaker provides 64 blow Joules of impact energy for toughest demolition applications
- Floating body anti-vibration technologies allows the user to work all day without reaching dangerous exposure levels
- Additional third handle gives maximum control when lifting the breaker between applications
- 1200 BPM provides maximum productivity in all applications
- Brushless motor allows for maximum run time in-between service intervals
- 10 m cable allows for a working area of up to 314 m<sup>2</sup>
- 28 mm Hex reception
- Separately available trolley with 4 chisel location and cable management makes it easy to transport breaker on the jobsite

| Power input (W)               | 2400       |
|-------------------------------|------------|
| Blow energy (EPTA)(J)         | 64         |
| Full load hammer action (bpm) | 1200       |
| Tool reception                | K-Hex      |
| Vibration chiseling (m/s²)    | 6.2        |
| Weight (kg)                   | 25.7       |
| Article Number                | 4933471685 |
|                               |            |