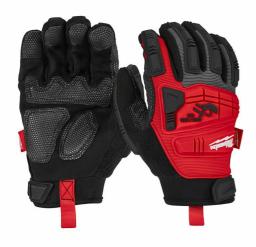

## Impact Demolition Gloves - 9/L - 1pc | Impact demolition gloves

- Impact resistant material, on back of hand and fingers, to reduce and absorb shock.
- ARMORTEX™ reinforced palms and finger tips: Increased durability and hand protection.
- O Superior palm grip on oily and wet surfaces.
- European Certified for cut resistance protection including impact testing: EN ISO 21420 and EN388:2016 (2121XP).