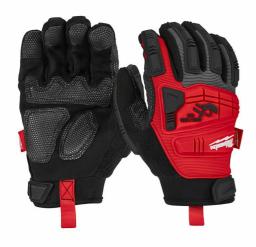

## Impact Demolition Gloves - 8/M - 1pc | Impact demolition gloves

- Impact resistant material, on back of hand and fingers, to reduce and absorb shock.
- ARMORTEX™ reinforced palms and finger tips: Increased durability and hand protection.
- O Superior palm grip on oily and wet surfaces.
- European Certified for cut resistance protection including impact testing: EN ISO 21420 and EN388:2016 (2121XP).