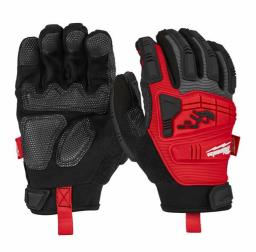

## Impact Demolition Gloves - 10/XL - 1pc | Impact demolition gloves

- Impact resistant material, on back of hand and fingers, to reduce and absorb shock.
- ARMORTEX<sup>™</sup> reinforced palms and finger tips: Increased durability and hand protection.
- Superior palm grip on oily and wet surfaces.
- European Certified for cut resistance protection including impact testing: EN ISO 21420 and EN388:2016 (2121XP).