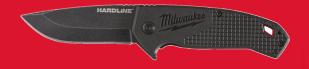

## HARDLINE™ FOLDING KNIVES

- Premium D2 blade steel provides better corrosion resistance. High strength and wear resistance, stays sharp longer.
- Smooth / serrated blade and piercing tip. Ideal for tearing through material and tip allows controlled piercing.
- Flip opening with bearing system: can be opened with 1 hand only.
- Opening steel frame lock secures the blade in the open position.
- Glass filled nylon handle with stainless steel.
- Liner lock secures the blade in the open position.
- · Lanyard hole.
- Reversible belt clip allows right or left handed carry.

| Article Number | 48221994 |
|----------------|----------|
| Blade type     | Smooth   |
| Pack quantity  | 1        |