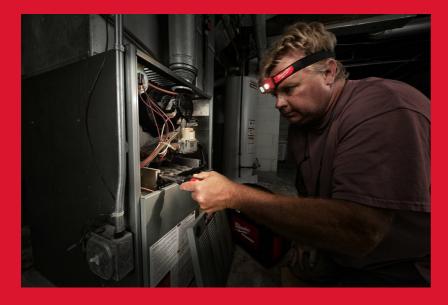

## HL-SF ALKALINE SPOT FLOOD HEADLAMP

- 450 lumens of TRUEVIEW<sup>™</sup> high definition output with 100 m spot beam distance and a wide flood beam
- Gives users up to 25 hours of run time with five light output modes to optimise run time, beam type, and brightness
- Supplied with four universal hard hat clips for secure connection to all hardhats
- IP54 rated for water and dust resistance and can withstand up to 2 m drops
- Equipped with a soft, sweat absorbing microfiber strap and forehead pad that provides users with all day comfort when worn on a bare head
- Allows users to direct the pivoting light head using seven adjustable positions
- Powered by (3) AAA batteries (included)