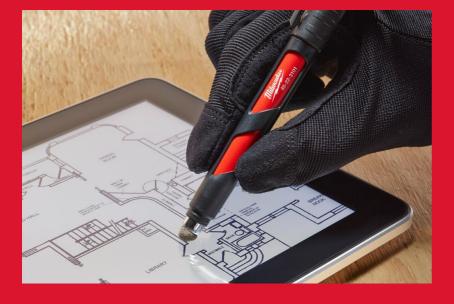

## INKZALL™ MARKER WITH STYLUS

- Stays sharp, doesn't mushroom or push back under pressure.
- Acrylic nib ideal for rough surfaces such as OSB and concrete.
- Marker continues to write after 72+ hours of cap off time.
- For use with gloves on iPads, iPhones, tablets, and touch phones.
- For use on concrete, wood, metal, plywood, OSB, plastic.
- Can be used on wet, oily, dusty, rusty, with debris surfaces.
- Quick dry time reduced smearing markings on PVC, metal surfaces.
- Thin body for use in restricted areas.
- Helmet clip can be clipped to the construction site cap, trousers, overalls.
- Easy open cap for one hand operation.
- Lanyard hole, e.g. to attach the pen to the touch screen device.
- · Anti-Roll design won't roll off surfaces.