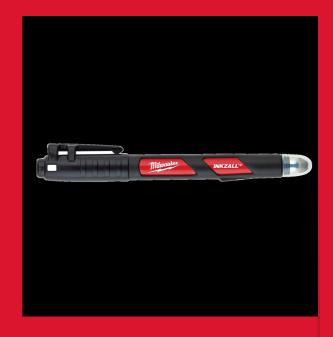

## Fine Point Marker with Stylus - 1 pc

## INKZALL™ MARKER WITH STYLUS

- Stays sharp, doesn't mushroom or push back under pressure.
- Acrylic nib ideal for rough surfaces such as OSB and concrete.
- Marker continues to write after 72+ hours of cap off time.
- For use with gloves on iPads, iPhones, tablets, and touch phones.
- For use on concrete, wood, metal, plywood, OSB, plastic.
- Can be used on wet, oily, dusty, rusty, with debris surfaces.
- Quick dry time reduced smearing markings on PVC, metal surfaces.
- Thin body for use in restricted areas.
- Helmet clip can be clipped to the construction site cap, trousers, overalls.
- Easy open cap for one hand operation.
- Lanyard hole, e.g. to attach the pen to the touch screen device.
- · Anti-Roll design won't roll off surfaces.