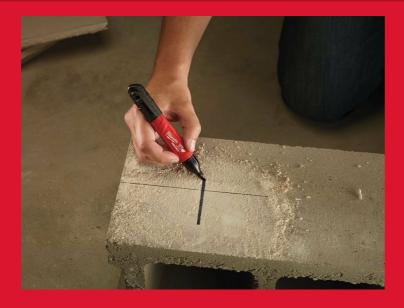

## **INKZALL™ MARKERS**

- Stays sharp, doesn't mushroom or push back under pressure.
- Acrylic nib ideal for rough surfaces such as OSB and concrete.
- Marker continues to write after 72+ hours of cap off time.
- For use on concrete, wood, metal, plywood, OSB, plastic.
- Can be used on wet, oily, dusty, rusty, with debris surfaces.
- Quick dry time reduced smearing markings on PVC, metal surfaces.
- Thin body for use in restricted areas.
- Helmet clip can be clipped to the construction site cap, trousers, overalls.
- Easy open cap for one hand operation.
- Anti-Roll design won't roll off surfaces.