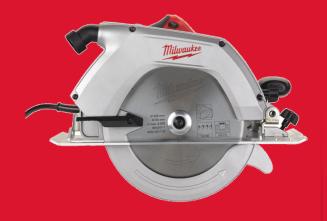

## **CS 85 SB**

## 235 MM CIRCULAR SAW (85 MM DOC)

- 2200 Watt motor allows smooth cutting at full depth of cut
- Soft start minimises the tripping of circuit breakers
- Dust extraction DEK26 compatible
- Integrated cable hatch, the cable can be replaced easily without the need to dismantle the whole saw
- Aluminium stamped base for strength and durability
- Spindle lock for easy and quick blade change

| No load speed (rpm)         | 4500                      |
|-----------------------------|---------------------------|
| Bevel capacity (°)          | 50                        |
| Max. cutting depth 45° (mm) | 67                        |
| Max. cutting depth 90° (mm) | 85                        |
| Weight (kg)                 | 6.6                       |
| Supplied in                 | No kitbox or bag supplied |
| Article Number              | 4933451117                |