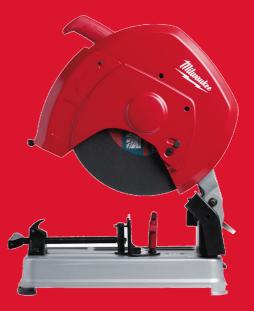

## **CHS 355** 2300 W CHOPSAW

- 2300 watt motor with 3800 rpm for excellent cutting performance
- Lock pin function keeps the saw closed position during transportation (no chain required)
- Quick release vice adjustment for fast angle adjustment from -45° to +45°
- Quick release mitre clamp for fast work piece change
- Spindle lock for fast and easy disc change
- Easy brush change due to external brush doors
- Integrated metal fan for best durability and long life
- Stamped steel base with additional rips to prevent deforming