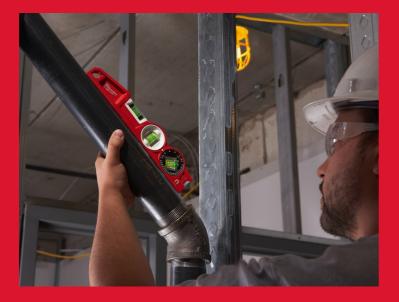

## **Block Vial Torpedo Level**

**BLOCK TORPEDO LEVEL** 

- SHARPSITE<sup>™</sup> vial technology improves the readability of the vial.
- Locking 360° adjustable vial. Identify and repeat any angle needed on the jobsite. Lock vial in place to keep accuracy in and out of pocket/ pouch.
- Amplified rare earth magnets for maximum holding power.
- Reinforced plumb vials. Solid, acrylic block vials offer maximum durability.
- Die cast aluminium body withstands the conditions of the jobsite.
- Precision milled measuring surface provides maximum accuracy.
- Lanyard hole for use with all most prevention programs.
- Accurate to 0.029° (0.0005 "/ in, 0.5 mm/ m).