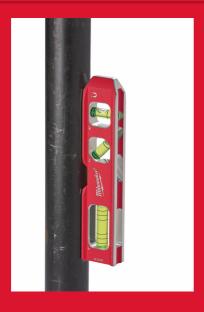

## **BILLET TORPEDO LEVEL**

- Amplified rare earth magnets for maximum holding power.
- Maximised viewing area. Easily read slope in ½ " or ¼" per foot in either direction.
- Reinforced acrylic vials offer maximum durability.
- Weld clearance. Easily level over weld joints in pipes and other materials.
- Optimised V-groove design for stability on non-ferrous pipes.
- Laser etched ruled edge for quick measurements on material.
- Slim, tapered design for easy sliding in and out of pockets and pouches.