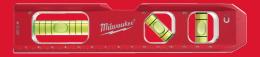

## **BILLET TORPEDO LEVEL**

- Amplified rare earth magnets for maximum holding power.
- Maximised viewing area. Easily read slope in ½ " or ¼" per foot in either direction.
- Reinforced acrylic vials offer maximum durability.
- Weld clearance. Easily level over weld joints in pipes and other materials.
- Optimised V-groove design for stability on non-ferrous pipes.
- Laser etched ruled edge for quick measurements on material.
- Slim, tapered design for easy sliding in and out of pockets and pouches.