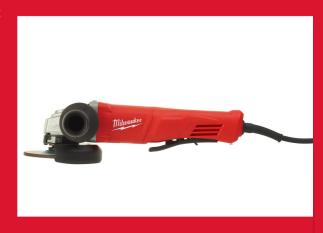

## **AG 13-125 XSPD**

## 1250 W ANGLE GRINDER WITH SLIM PADDLE SWITCH

- Powerful, 1250 W PROTECTOR-MOTOR with epoxy resin coated field and Heavy Duty winding protection for increased life time of tool
- Most compact design with only 160 mm body size for comfortable handling
- Integrated and innovative FIXTEC™ tool-free disc change system
- Burst resistant and tool-free quick release safety guard for fast adjustment
- 4 m rubber cable

| No load speed (rpm) | 12,000                  |
|---------------------|-------------------------|
| Disc diameter (mm)  | 125                     |
| Weight (kg)         | 2.3                     |
| Brake               | No                      |
| Switch type         | Paddle (Deadman) switch |
| FIXTEC™             | Yes                     |
| Article Number      | 4933451577              |
|                     |                         |