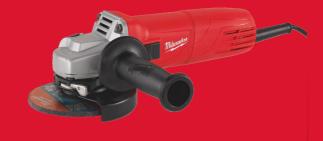

## **AG 10-125 EK**

## **1000 W ANGLE GRINDER**

- Powerful, 1000 W motor for strong performance in all applications
- Extreme compact design with an overall short length of 276 mm and 2.1 kg for most comfortable handling
- Line lock out function to prevent automatic start up after power breakdown
- Soft start for smooth start up
- Burst resistant and tool-free quick release safety guard for fast adjustment
- Ramped slide switch for easy start up, even when wearing gloves
- 4 m cable