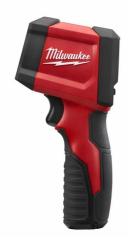

## **2267-40** | 10:1 Infrared Temp-Gun™

- 0 10:1 distance to spot ratio, a 1 m spot from 10 m away
- O Up to -30°C to 400°C temperature range
- O Premium LCD display for high readability
- O Simplified buttons and setup for faster scanning
- O Raised overmolding protects lens and screen from direct impact